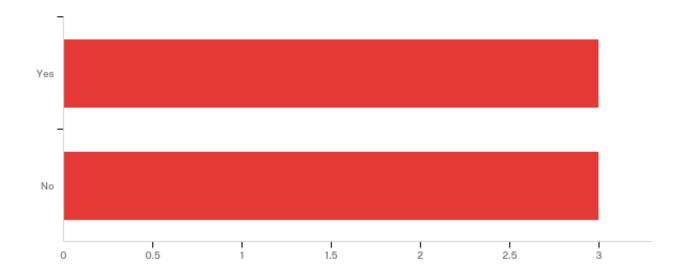

Q9 - Do you have confidence in this administrator's abilities to perform his/her current role?

| # | Answer | %      | Count |
|---|--------|--------|-------|
| 5 | Yes    | 50.00% | 3     |
| 6 | No     | 50.00% | 3     |
|   | Total  | 100%   | 6     |