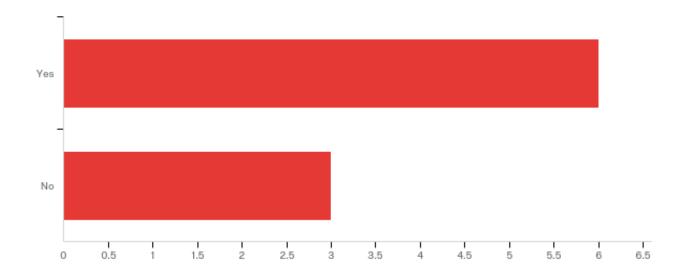

Q9 - Do you have confidence in this administrator's abilities to perform his/her current role?

| # | Answer | %      | Count |
|---|--------|--------|-------|
| 5 | Yes    | 66.67% | 6     |
| 6 | No     | 33.33% | 3     |
|   | Total  | 100%   | 9     |