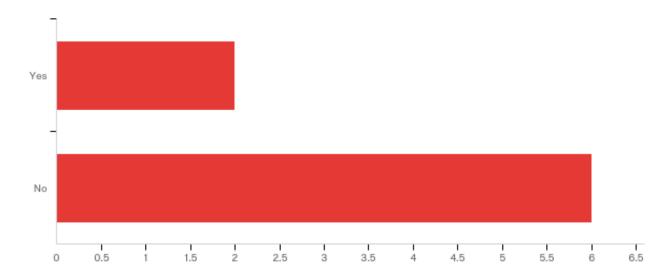

## Q8 - Do you have confidence in the Associate Dean's abilities to perform his/her current role?

| # | Answer | %      | Count |
|---|--------|--------|-------|
| 5 | Yes    | 25.00% | 2     |
| 6 | No     | 75.00% | 6     |
|   | Total  | 100%   | 8     |