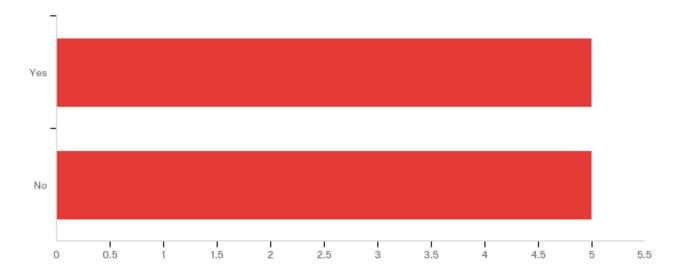

## Do you have confidence in the Associate Dean's abilities to perform his/her current role?

| # | Answer | %      | Count |
|---|--------|--------|-------|
| 5 | Yes    | 50.00% | 5     |
| 6 | No     | 50.00% | 5     |
|   | Total  | 100%   | 10    |