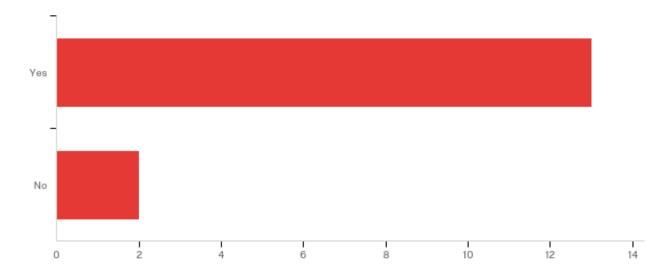

## Do you have confidence in the Associate Dean's abilities to perform his/her current role?

| # | Answer | %      | Count |
|---|--------|--------|-------|
| 5 | Yes    | 86.67% | 13    |
| 6 | No     | 13.33% | 2     |
|   | Total  | 100%   | 15    |