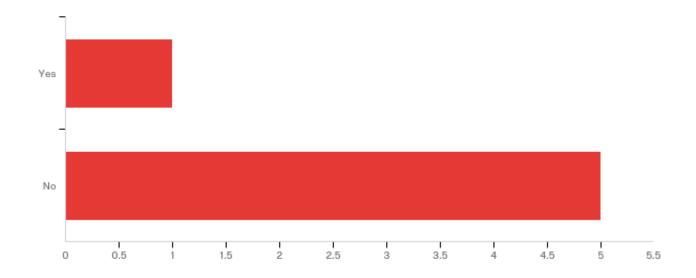

Q9 - Do you have confidence in this administrator's abilities to perform his/her current role?

| # | Answer | %      | Count |
|---|--------|--------|-------|
| 5 | Yes    | 16.67% | 1     |
| 6 | No     | 83.33% | 5     |
|   | Total  | 100%   | 6     |