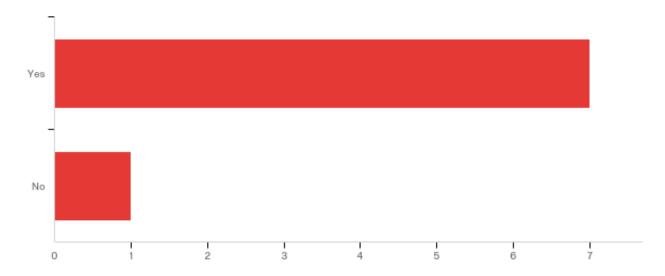

## Do you have confidence in the Associate Dean's abilities to perform his/her current role?

| # | Answer | %      | Count |
|---|--------|--------|-------|
| 5 | Yes    | 87.50% | 7     |
| 6 | No     | 12.50% | 1     |
|   | Total  | 100%   | 8     |