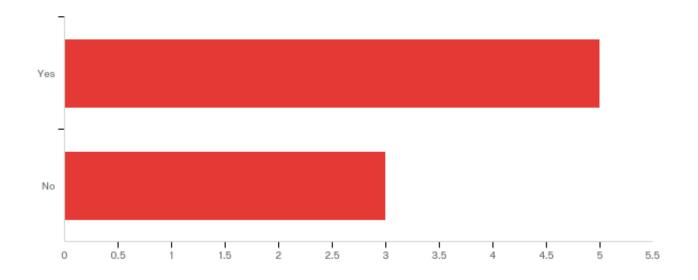

Q9 - Do you have confidence in this administrator's abilities to perform his/her current role?

| # | Answer | %      | Count |
|---|--------|--------|-------|
| 5 | Yes    | 62.50% | 5     |
| 6 | No     | 37.50% | 3     |
|   | Total  | 100%   | 8     |