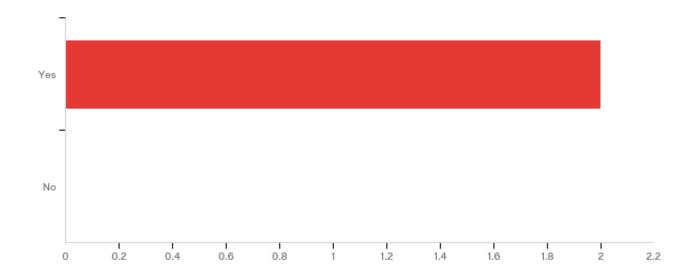

Q9 - Do you have confidence in this administrator's abilities to perform his/her current role?

| # | Answer | %       | Count |
|---|--------|---------|-------|
| 5 | Yes    | 100.00% | 2     |
| 6 | No     | 0.00%   | 0     |
|   | Total  | 100%    | 2     |